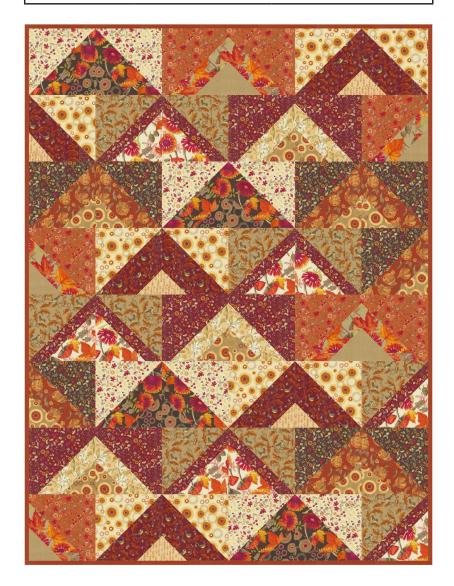

| Leaf Press   |                |                 |
|--------------|----------------|-----------------|
| Robin Picken | s • 48" x 50"  |                 |
| RPQP LP150   | Retail \$14.00 | 6 44216 51582 0 |