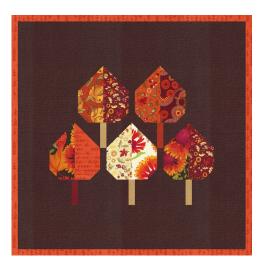

| Leaf Press   |                |                 |
|--------------|----------------|-----------------|
| Robin Picken | s • 48" x 50"  |                 |
| RPQP LP150   | Retail \$14.00 | 6 44216 51582 0 |