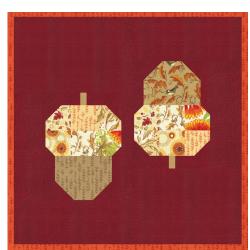

| Acorn Quartet             |                |                 |  |
|---------------------------|----------------|-----------------|--|
| Robin Pickens • 41" x 41" |                |                 |  |
| RPQP AQ148                | Retail \$12.00 | 6 44216 51552 3 |  |
| KIT48740                  | Retail \$78.00 | 7 52106 74400 4 |  |