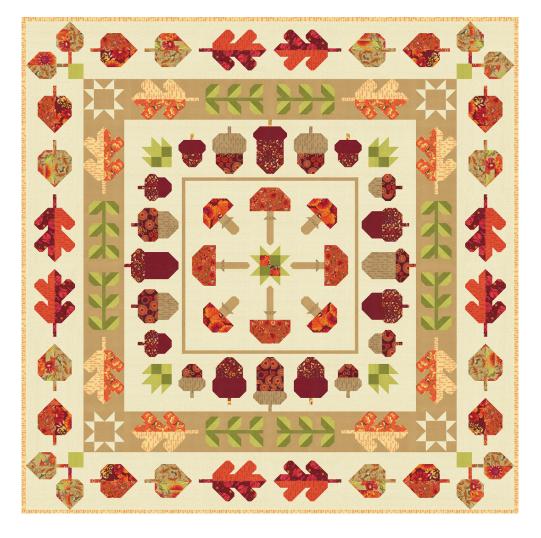

| Oak Grove Square           |                 |
|----------------------------|-----------------|
| Robin Pickens • 72" x 72"  |                 |
| RPQP OG5151 Retail \$16.50 | 6 44216 51572 1 |

**Light Color Option** 

| Yardage Requirements            | 1 Quilt             | 10 Quilts |
|---------------------------------|---------------------|-----------|
| 48740 14<br>7 52106 72660 4     | Blocks<br><b>FQ</b> | 2 1/2 yds |
| <b>48740 16</b> 7 52106 72662 8 | Blocks<br><b>FQ</b> | 2 1/2 yds |
| 48741 17                        | Blocks<br><b>FQ</b> | 2 1/2 yds |
| 48742 14<br>7 52106 72668 0     | Blocks<br><b>FQ</b> | 2 1/2 yds |
| 48742 18  7 52106 72670 3       | Blocks<br><b>FQ</b> | 2 1/2 yds |
| 48743 16<br>7 52106 72674 1     | Blocks<br><b>FQ</b> | 2 1/2 yds |
| 48744 19 7 52106 72679 6        | Blocks<br><b>FQ</b> | 2 1/2 yds |
| 48744 16<br>7 52106 72678 9     | Blocks<br><b>FQ</b> | 2 1/2 yds |