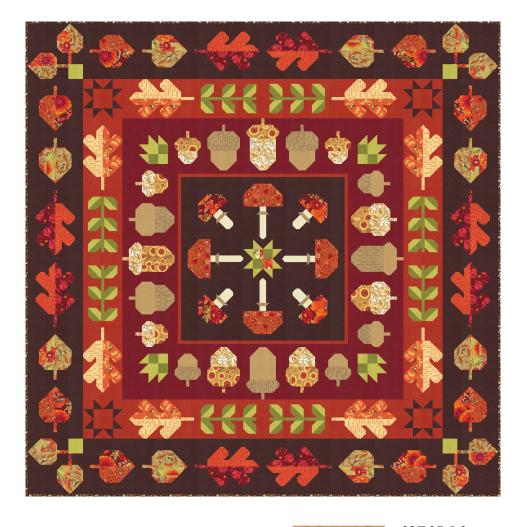

| Oak Grove Square           |                 |  |
|----------------------------|-----------------|--|
| Robin Pickens • 72" x 72"  |                 |  |
| RPQP OG5151 Retail \$16.50 | 6 44216 51572 1 |  |

### Dark Color Option

| Yardage R    | Requirements                                        | 1 Quilt             | 10 Quilts |
|--------------|-----------------------------------------------------|---------------------|-----------|
|              | 48740 14<br>                                        | Blocks<br><b>FQ</b> | 2 1/2 yds |
|              | <b>48740 16</b> 52106 72662 8                       | Blocks<br><b>FQ</b> | 2 1/2 yds |
| The state of | <b>48741 13</b>                                     | Blocks<br>FQ        | 2 1/2 yds |
|              | <b>48741 17</b>                                     | Blocks<br>FQ        | 2 1/2 yds |
|              | 48742 14<br>                                        | Blocks<br>FQ        | 2 1/2 yds |
|              | 48742 18<br>               <sub>52106 72670</sub> 3 | Blocks<br>FQ        | 2 1/2 yds |
|              | 48743 14<br>                                        | Blocks<br>FQ        | 2 1/2 yds |
|              | <b>48744 19</b>                                     | Blocks<br>FQ        | 2 1/2 yds |
|              | <b>48745 13</b>                                     | Blocks<br>FQ        | 2 1/2 yds |