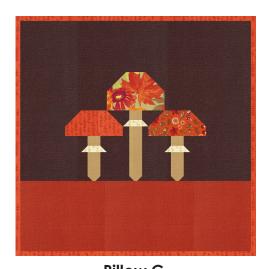

### Forest Treasures Runner & Pillows

**Robin Pickens • Multiple Sizes** 

RPQP FT152 Retail \$12.00

Runner 60" x 16"

Pillow A

Pillow B

Pillow C Pillows 18" x 18"

| Yardage Requirements          | 1 Quilt             | 10 Quilts   |
|-------------------------------|---------------------|-------------|
| 4074000                       | Plante              |             |
| 48740PP    Final Final        | Blocks<br>1 PP      | 10 PPs      |
|                               | Blocks (mu          | shroom      |
| 48626 204                     | bases)              |             |
| 7 52106 72685 7               | 1/8 yd              | 1 1/4 yds   |
| 48626 205                     | Backgroun           |             |
| 7 <sup>11</sup> 52106 72686 4 | 2/3 yd              | 6 2/3 yds   |
| 48740 15                      | Border Rur          | _           |
| 7 52106 72661 1               | 1/3 yd              | 3 1/3 yds   |
| 48626 205                     | Backgrour           |             |
| 7 52106 72686 4               | 3/8 yd              | 3 3/4 yds   |
| 48626 206                     | Backgrour           |             |
| 7 <sup>1</sup> 52106 72687 1  | 3/8 yd              | 3 3/4 yds   |
| 48626 205                     | Backgrour           |             |
| 7 <sup>11</sup> 52106 72686 4 | 1/3 yd              | 3 1/3 yds   |
| 48626 208                     | Backgrour<br>accent | nd Pillow C |
| 7 52106 72688 8               | 1/8 yd              | 1 1/4 yds   |
| 48743 16                      | Backing Ru          |             |
| 7 52106 72674 1               | 1 1/3 yds           | 13 1/3 yds  |
| 48626 205                     | Backing P           |             |
| 7 52106 72686 4               | 3/8 yd              | 3 3/4 yds   |
| 48626 206                     | Backing P           |             |
| 7 <sup>11</sup> 52106 72687 1 | 3/8 yd              | 3 3/4 yds   |
| 48626 208                     | Backing P           |             |
| 7 <sup>11</sup> 52106 72688 8 | 3/8 yd              | 3 3/4 yds   |
| 48745 19                      | Binding Ru          |             |
| 7 52106 72683 3               | 3/8 yd              | 3 3/4 yds   |
| 48745 19                      | Binding Pill        |             |
| 7 52106 72683 3               | 1/4 yd              | 2 1/2 yds   |
| 48745 19                      | Binding Pill        |             |
| 7 52106 72683 3               | 1/4 yd              | 2 1/2 yds   |
| 48745 19                      | Binding Pill        |             |
| 7 52106 72683 3               | 1/4 yd              | 2 1/2 yds   |
|                               |                     |             |