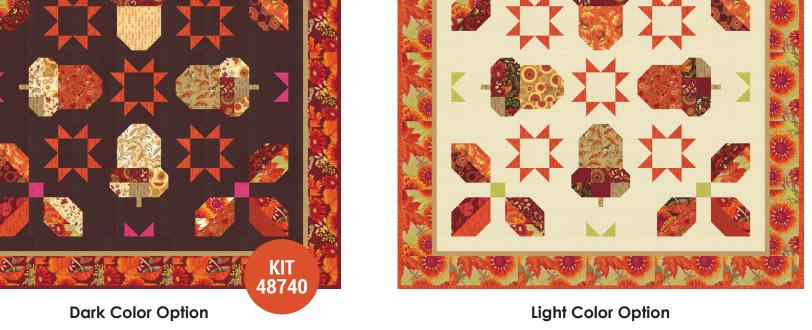

| Acorn Quartet             |                |                 |  |
|---------------------------|----------------|-----------------|--|
| Robin Pickens • 41" x 41" |                |                 |  |
| RPQP AQ148                | Retail \$12.00 | 6 44216 51552 3 |  |
| KIT48740                  | Retail \$78.00 | 7 52106 74400 4 |  |