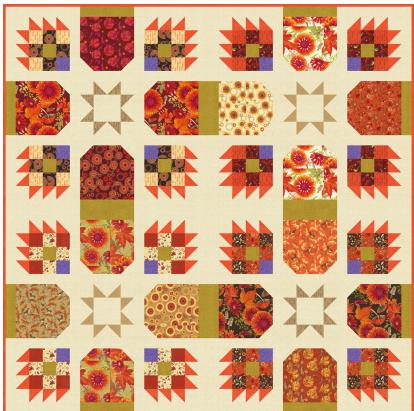

| Leaf Press   |                |                 |
|--------------|----------------|-----------------|
| Robin Picken | s • 48" x 50"  |                 |
| RPQP LP150   | Retail \$14.00 | 6 44216 51582 0 |