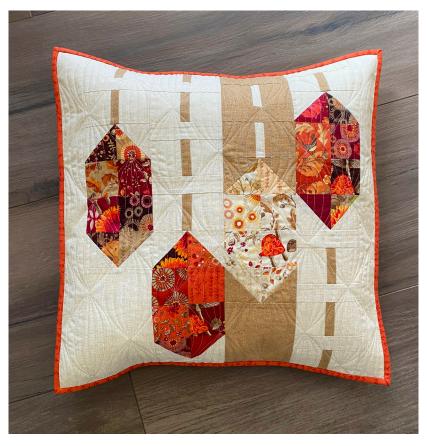

### Forest Treasures Runner & Pillows

**Robin Pickens • Multiple Sizes** 

RPQP FT152 Retail \$12.00

Runner 60" x 16"

Pillow A

Pillow B

Pillow C Pillows 18" x 18"

| Yardage Requirements          | 1 Quilt             | 10 Quilts   |
|-------------------------------|---------------------|-------------|
| 4074000                       | Plante              |             |
| 48740PP    Final Final        | Blocks<br>1 PP      | 10 PPs      |
|                               | Blocks (mu          | shroom      |
| 48626 204                     | bases)              |             |
| 7 52106 72685 7               | 1/8 yd              | 1 1/4 yds   |
| 48626 205                     | Backgroun           |             |
| 7 <sup>11</sup> 52106 72686 4 | 2/3 yd              | 6 2/3 yds   |
| 48740 15                      | Border Rur          | _           |
| 7 52106 72661 1               | 1/3 yd              | 3 1/3 yds   |
| 48626 205                     | Backgrour           |             |
| 7 52106 72686 4               | 3/8 yd              | 3 3/4 yds   |
| 48626 206                     | Backgrour           |             |
| 7 <sup>1</sup> 52106 72687 1  | 3/8 yd              | 3 3/4 yds   |
| 48626 205                     | Backgrour           |             |
| 7 <sup>11</sup> 52106 72686 4 | 1/3 yd              | 3 1/3 yds   |
| 48626 208                     | Backgrour<br>accent | nd Pillow C |
| 7 52106 72688 8               | 1/8 yd              | 1 1/4 yds   |
| 48743 16                      | Backing Ru          |             |
| 7 52106 72674 1               | 1 1/3 yds           | 13 1/3 yds  |
| 48626 205                     | Backing P           |             |
| 7 52106 72686 4               | 3/8 yd              | 3 3/4 yds   |
| 48626 206                     | Backing P           |             |
| 7 <sup>11</sup> 52106 72687 1 | 3/8 yd              | 3 3/4 yds   |
| 48626 208                     | Backing P           |             |
| 7 <sup>11</sup> 52106 72688 8 | 3/8 yd              | 3 3/4 yds   |
| 48745 19                      | Binding Ru          |             |
| 7 52106 72683 3               | 3/8 yd              | 3 3/4 yds   |
| 48745 19                      | Binding Pill        |             |
| 7 52106 72683 3               | 1/4 yd              | 2 1/2 yds   |
| 48745 19                      | Binding Pill        |             |
| 7 52106 72683 3               | 1/4 yd              | 2 1/2 yds   |
| 48745 19                      | Binding Pill        |             |
| 7 52106 72683 3               | 1/4 yd              | 2 1/2 yds   |
|                               |                     |             |