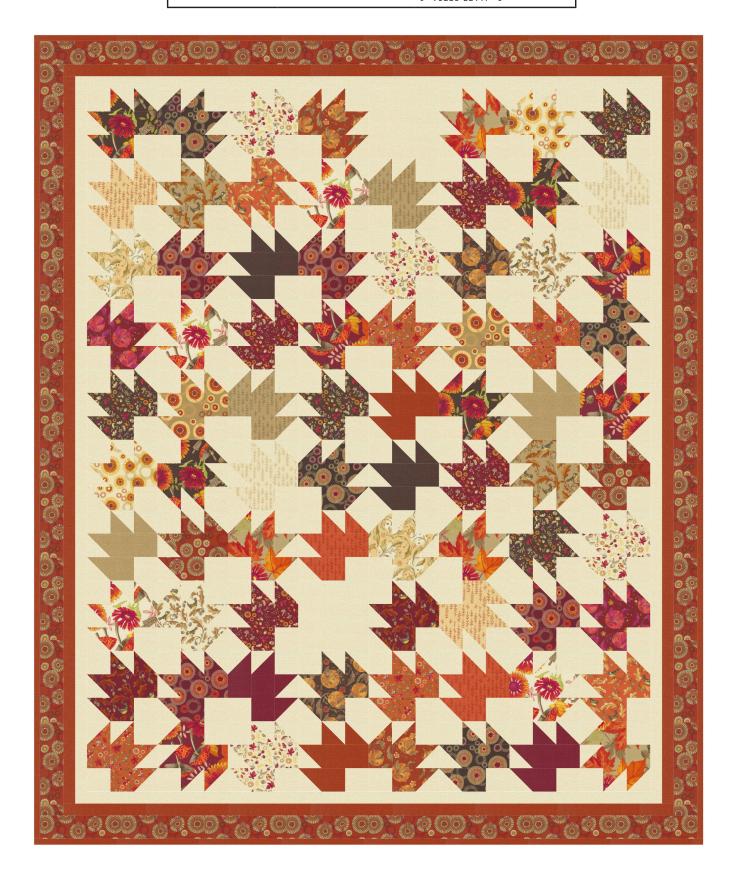

| Acorn Quartet             |                |                 |  |
|---------------------------|----------------|-----------------|--|
| Robin Pickens • 41" x 41" |                |                 |  |
| RPQP AQ148                | Retail \$12.00 | 6 44216 51552 3 |  |
| KIT48740                  | Retail \$78.00 | 7 52106 74400 4 |  |