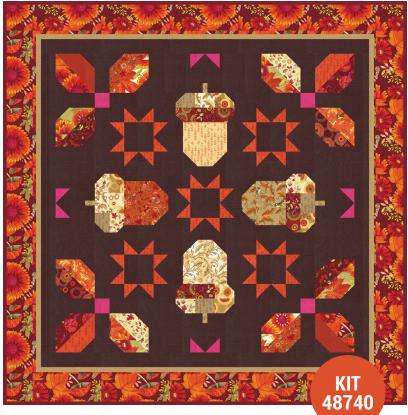

| Acorn Quartet             |                |                 |  |
|---------------------------|----------------|-----------------|--|
| Robin Pickens • 41" x 41" |                |                 |  |
| RPQP AQ148                | Retail \$12.00 | 6 44216 51552 3 |  |
| KIT48740                  | Retail \$78.00 | 7 52106 74400 4 |  |