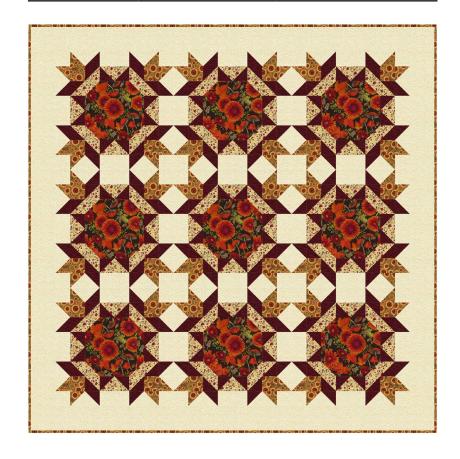

### **Starlit Bears**

Robin Pickens • 60" x 60"

RPQP SB149 Retail \$12.00

**Light Color Option** 

| 和 题 课      |                   |
|------------|-------------------|
|            |                   |
|            |                   |
|            |                   |
| lor Option | Dark Color Option |