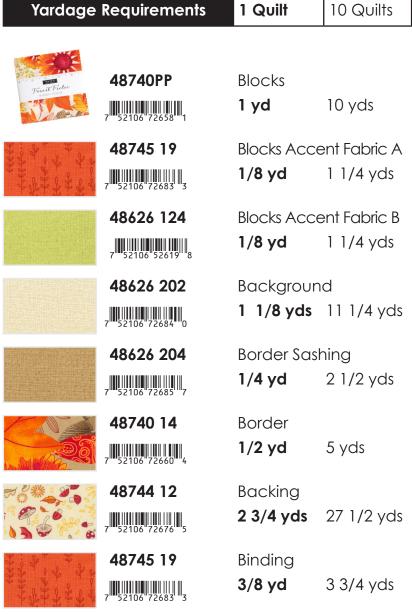

| Dark | Color | Option |  |
|------|-------|--------|--|
|      |       |        |  |

Yardage Requirements **Yardage Requirements** 1 Quilt 1 Quilt 10 Quilts

| First Fiele | <b>48740PP</b> 7 52106 72658 1   | Blocks 1 Charm Pack   | 10 PPs                    |
|-------------|----------------------------------|-----------------------|---------------------------|
|             | <b>48745 19</b>                  | Blocks Acce<br>1/8 yd | ent Fabric A<br>1 1/4 yds |
|             | 48626 62                         | Blocks Acce<br>1/8 yd | ent Fabric B<br>1 1/4 yds |
|             | 48626 205                        | Backgrour  1 1/8 yds  | nd<br>11 1/4 yds          |
|             | 48626 204<br>7 52106 72685 7     | Border Sas<br>1/4 yd  | O                         |
|             | <b>48740 16</b> 7  52106 72662 8 | Border<br>1/2 yd      | 5 yds                     |
|             | <b>48740 16</b> 7 52106 72662 8  | Backing 2 3/4 yds     | 27 1/2 yds                |
|             | 48626 206<br>7 52106 72687 1     | Binding<br>3/8 yd     | 3 3/4 yds                 |