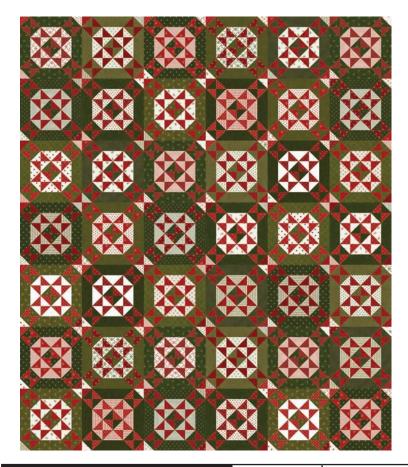

#### Mistletoe 60" x 74"

| Yardage Requirements             | 1 Quilt             | 10 Quilts |
|----------------------------------|---------------------|-----------|
| <b>49210 13*</b>                 | Blocks<br><b>F8</b> | 1 1/4 yds |
| <b>49210 15*</b> 7 52106 72559 1 | Blocks<br><b>F8</b> | 1 1/4 yds |
| <b>49211 13</b>                  | Blocks<br><b>F8</b> | 1 1/4 yds |
| 49212 13  7 52106 72565 2        | Blocks<br><b>F8</b> | 1 1/4 yds |
| <b>49212 16*</b> 7 52106 72566 9 | Blocks<br><b>F8</b> | 1 1/4 yds |
| 49213 13*                        | Blocks<br><b>F8</b> | 1 1/4 yds |
| <b>49214 15*</b> 7 52106 72574 4 | Blocks<br><b>F8</b> | 1 1/4 yds |
| <b>49214 16</b> 7 52106 72575 1  | Blocks<br><b>F8</b> | 1 1/4 yds |