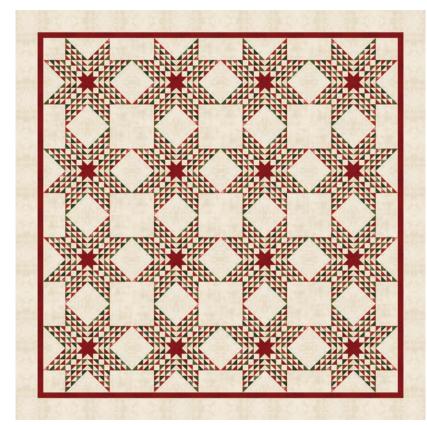

### Hallelujah 74" x 74"

| Yardage                               | Requirements                     | 1 Quilt              | 10 Quilts              |
|---------------------------------------|----------------------------------|----------------------|------------------------|
|                                       | 1040 38<br>7 52106 99102 6       | Borders & B          | Block, Inner inding    |
|                                       | 1040 86<br>7"52106"62646 1       | Blocks & O 5 1/2 yds | uter Borders<br>55 yds |
|                                       | <b>49210 13*</b> 7 52106 72558 4 | Blocks<br>1/4 yd     | 2 1/2 yds              |
| ***                                   | <b>49210 15*</b> 7 52106 72559 1 | Blocks<br><b>FQ</b>  | 2 1/2 yds              |
|                                       | <b>49211 11</b> 7 52106 72561 4  | Blocks<br><b>FQ</b>  | 2 1/2 yds              |
| A.                                    | <b>49211 13</b> 7 52106 72562 1  | Blocks<br><b>FQ</b>  | 2 1/2 yds              |
|                                       | <b>49211 21</b> 7  52106 72563 8 | Blocks<br><b>FQ</b>  | 2 1/2 yds              |
| * * * * * * * * * * * * * * * * * * * | <b>49212 13</b> 7  52106 72565 2 | Blocks<br><b>FQ</b>  | 2 1/2 yds              |
| 7 7 7 7 7 7 7 7 7 7 7 7 7 7 7 7 7 7 7 | <b>49212 16*</b> 7 52106 72566 9 | Blocks<br><b>FQ</b>  | 2 1/2 yds              |
|                                       | <b>49213 13*</b> 7 52106 72570 6 | Blocks<br><b>FQ</b>  | 2 1/2 yds              |
|                                       | <b>49214 15*</b> 7 52106 72574 4 | Blocks<br><b>FQ</b>  | 2 1/2 yds              |

|           | <b>9214 16</b>  | Blocks<br><b>FQ</b>  | 2 1/2 yds  |
|-----------|-----------------|----------------------|------------|
|           | <b>9215 14</b>  | Blocks<br><b>FQ</b>  | 2 1/2 yds  |
|           | <b>9215 15*</b> | Blocks<br><b>FQ</b>  | 2 1/2 yds  |
|           | <b>9215 16</b>  | Blocks<br><b>FQ</b>  | 2 1/2 yds  |
|           | <b>9215 24</b>  | Blocks<br><b>FQ</b>  | 2 1/2 yds  |
| *         | <b>9216 13</b>  | Blocks<br><b>FQ</b>  | 2 1/2 yds  |
| *         | <b>9216 14*</b> | Blocks<br><b>FQ</b>  | 2 1/2 yds  |
| ъ ъ ъ ъ   | <b>9216 15</b>  | Blocks<br><b>FQ</b>  | 2 1/2 yds  |
| 7 m       | <b>9217 13*</b> | Blocks<br><b>FQ</b>  | 2 1/2 yds  |
|           | <b>9217 15</b>  | Blocks<br><b>FQ</b>  | 2 1/2 yds  |
|           | <b>9217 16*</b> | Blocks<br><b>FQ</b>  | 2 1/2 yds  |
|           | <b>9218 14*</b> | Blocks<br><b>FQ</b>  | 2 1/2 yds  |
| ※ ※       | <b>9218 16</b>  | Blocks<br><b>FQ</b>  | 2 1/2 yds  |
| 2/2 2/2 1 | <b>9218 11</b>  | Backing<br>4 5/8 yds | 46 1/4 yds |
|           | 0               | R                    |            |