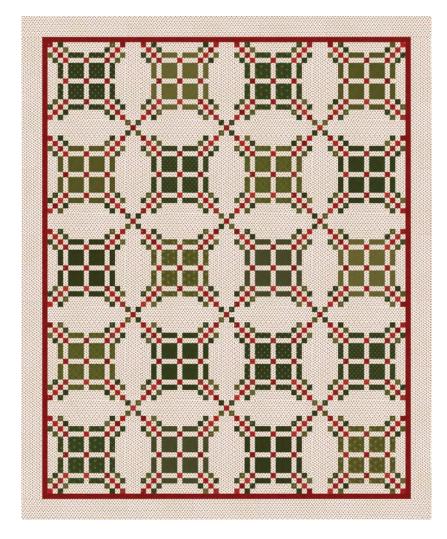

#### Boxes of Joy 79" x 97"

| Yardage Requirements             | <b>1 Quilt</b> 10 Qu              | ıilts |
|----------------------------------|-----------------------------------|-------|
| 49210 13*  7 52106 72558 4       | Blocks <b>F8</b> 1 1/4            | yds   |
| 49210 15*  7 52106 72559 1       | Blocks FQ 2 1/2                   | yds   |
| <b>49211 13</b>                  | Blocks <b>F8</b> 1 1/4            | yds   |
| 49212 13                         | Blocks 1 1/4                      | yds   |
| <b>49212 16*</b> 7 52106 72566 9 | Blocks FQ 21/2                    | yds   |
| 49213 13*                        | Blocks 1 1/4                      | yds   |
| 49214 15*  7 52106 72574 4       | Blocks FQ 21/2                    | yds   |
| <b>49214 16</b> 7 52106 72575 1  | Blocks FQ 21/2                    | yds   |
| <b>49215 14</b> 7 52106 72578 2  | Blocks & Inner Bo<br>1/2 yd 5 yds |       |
| <b>49215 15*</b> 7 52106 72579 9 | Blocks FQ 2 1/2                   | yds   |
| <b>49215 16</b> 7 52106 72581 2  | Blocks FQ 2 1/2                   | yds   |

|                                         | 49215 24        | Blocks    |             |
|-----------------------------------------|-----------------|-----------|-------------|
|                                         | 7 52106 72583 6 | F8        | 1 1/4 yds   |
| · · · · · · · · · · · · · · · · · · ·   | 49216 13        | Blocks    |             |
| ~ * * * *                               | 7 52106 72585 0 | F8        | 1 1/4 yds   |
| *                                       | 49216 14*       | Blocks    |             |
| * * *<br>* * *                          | 7 52106 72586 7 | F8        | 1 1/4 yds   |
|                                         | 49216 15        | Blocks    |             |
|                                         | 7 52106 72587 4 | FQ        | 2 1/2 yds   |
| 11th - 2m                               | 49217 13*       | Blocks    |             |
| mir ja                                  | 7 52106 72590 4 | F8        | 1 1/4 yds   |
| , 1, 1,                                 | 49217 15        | Blocks    |             |
| w z                                     | 7 52106 72591 1 | FQ        | 2 1/2 yds   |
|                                         | 49217 16*       | Blocks    |             |
|                                         | 7 52106 72592 8 | FQ        | 2 1/2 yds   |
| ※ ※                                     | 49218 14*       | Blocks    |             |
| * *                                     | 7 52106 72596 6 | F8        | 1 1/4 yds   |
| * * *                                   | 49218 16        | Blocks    |             |
| 茶 茶                                     | 7 52106 72597 3 | FQ        | 2 1/2 yds   |
| X X X X X                               | 49212 22        | Bkgd & Ou | ıter Border |
| 7 7 7 4 4 4 4 4 4 4 4 4 4 4 4 4 4 4 4 4 | 7 52106 72568 3 | 5 5/8 yds | 56 1/4 yds  |
|                                         | 49214 16        | Binding   |             |
|                                         | 7 52106 72575 1 | 7/8 yd    | 8 3/4 yds   |
|                                         | 49211 21        | Backing   |             |
|                                         | 7 52106 72563 8 | 7 1/4 yds | 72 1/2 yds  |
|                                         |                 |           |             |