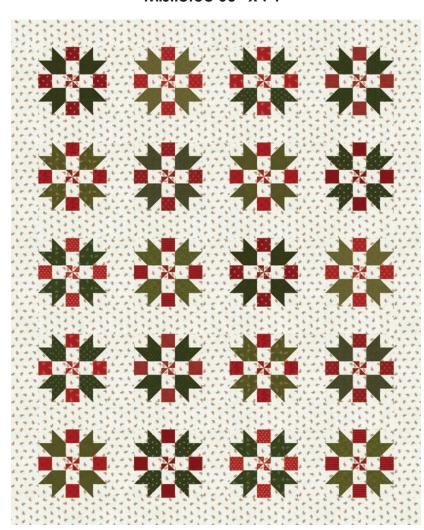

#### Mistletoe 60" x 74"

| Yardage Requirements             | 1 Quilt             | 10 Quilts |
|----------------------------------|---------------------|-----------|
| <b>49210 13*</b>                 | Blocks<br><b>F8</b> | 1 1/4 yds |
| <b>49210 15*</b> 7 52106 72559 1 | Blocks<br><b>F8</b> | 1 1/4 yds |
| <b>49211 13</b>                  | Blocks<br><b>F8</b> | 1 1/4 yds |
| 49212 13  7 52106 72565 2        | Blocks<br><b>F8</b> | 1 1/4 yds |
| <b>49212 16*</b> 7 52106 72566 9 | Blocks<br><b>F8</b> | 1 1/4 yds |
| 49213 13*                        | Blocks<br><b>F8</b> | 1 1/4 yds |
| <b>49214 15*</b> 7 52106 72574 4 | Blocks<br><b>F8</b> | 1 1/4 yds |
| <b>49214 16</b> 7 52106 72575 1  | Blocks<br><b>F8</b> | 1 1/4 yds |