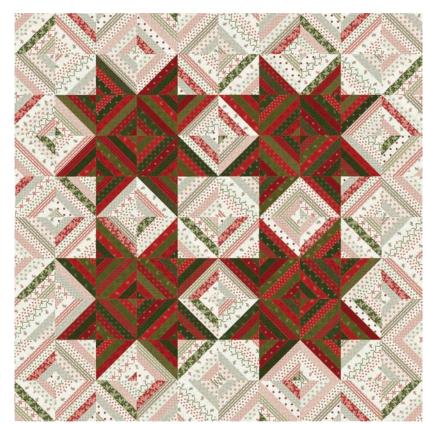

Wrap Session 55" x 55"

| Yardage Requirements |                | 1 Quilt              | 10 Quilts |
|----------------------|----------------|----------------------|-----------|
|                      | <b>9210AB</b>  | Blocks<br>1 AB       | 10 ABs    |
|                      | <b>9211 11</b> | Binding<br>1/2 yd    | 5 yds     |
|                      | <b>9213 22</b> | Backing<br>3 1/2 yds | 35 yds    |
|                      |                |                      |           |