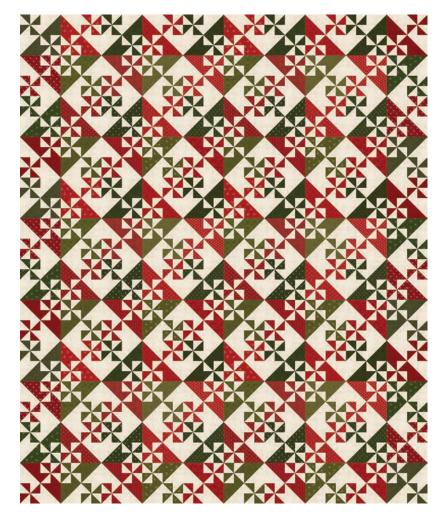

### Christmas Tidings 70" x 84"

| Yardage Requirements                | 1 Quilt             | 10 Quilts |
|-------------------------------------|---------------------|-----------|
| 49210 13*  7 52106 72558 4          | Blocks<br><b>FQ</b> | 2 1/2 yds |
| 49210 15*  7 52106 72559 1          | Blocks<br><b>FQ</b> | 2 1/2 yds |
| <b>49211 13</b>                     | Blocks<br><b>FQ</b> | 2 1/2 yds |
| 49212 13  49212 13  7 52106 72565 2 | Blocks<br><b>FQ</b> | 2 1/2 yds |
| 49212 16*  7 52106 72566 9          | Blocks<br><b>FQ</b> | 2 1/2 yds |
| 49213 13*                           | Blocks<br><b>FQ</b> | 2 1/2 yds |
| 49214 15*  7 52106 72574 4          | Blocks<br><b>FQ</b> | 2 1/2 yds |
| 49214 16  7 52106 72575 1           | Blocks<br><b>FQ</b> | 2 1/2 yds |
| 49215 14  7 52106 72578 2           | Blocks<br><b>FQ</b> | 2 1/2 yds |
| <b>49215 15*</b> 7 52106 72579 9    | Blocks<br><b>FQ</b> | 2 1/2 yds |

|                               | 7" 52106 72581" 2                 | FQ                  | 2 1/2 yds         |
|-------------------------------|-----------------------------------|---------------------|-------------------|
|                               | <b>49215 24</b> 7  52106 72583    | Blocks<br><b>FQ</b> | 2 1/2 yds         |
| * * * *<br>* * *              | <b>49216 13</b>                   | Blocks<br><b>FQ</b> | 2 1/2 yds         |
| * * * *<br>* * * *<br>* * * * | <b>49216 14*</b> 7                | Blocks<br><b>FQ</b> | 2 1/2 yds         |
|                               | <b>49216 15</b> 7  52106 72587  4 | Blocks<br><b>FQ</b> | 2 1/2 yds         |
|                               | <b>49217 13*</b> 7 52106 72590 4  | Blocks<br><b>FQ</b> | 2 1/2 yds         |
|                               | <b>49217 15</b>                   | Blocks<br><b>FQ</b> | 2 1/2 yds         |
|                               | <b>49217 16*</b> 7  52106 72592 8 | Blocks<br><b>FQ</b> | 2 1/2 yds         |
| * * *                         | <b>49218 14*</b> 7  52106 72596 6 | Blocks<br><b>FQ</b> | 2 1/2 yds         |
| * * *                         | <b>49218 16</b> 7  52106 72597    | Blocks<br><b>FQ</b> | 2 1/2 yds         |
|                               | 1040 86                           | Backgrour 4 1/4 yds | nd<br>42 1/2 yds  |
|                               | <b>49217 16</b> 7  52106 72592 8  | Binding & 6 yds     | Backing<br>60 yds |