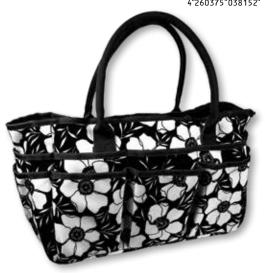

# Craft Tote BY ALLI K DESIGN &

This stylish tote bag has 16 pockets on the outside, a large mesh pocket on the inside and padded handles. Made from durable fabric, clean with a damp cloth.

Craft Tote Moody Florals Stock# A100850 Pack 1 Retail \$24.99