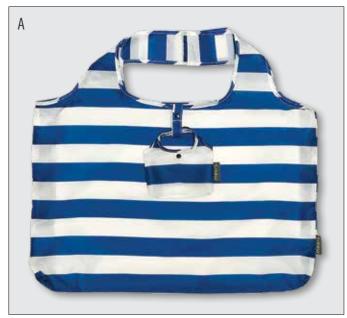

23" x 15" with a 2" gusset.

A. Blue Wide Stripe NEW
Stk# A100783
Pack 1 Multiple 10 Retail \$9.99

B. Classic Blue NEW
Stk# A100791
Pack 1 Multiple 10 Retail \$9.99

C. Black NEW
Stk# A100719
Pack 1 Multiple 10 Retail \$9.99