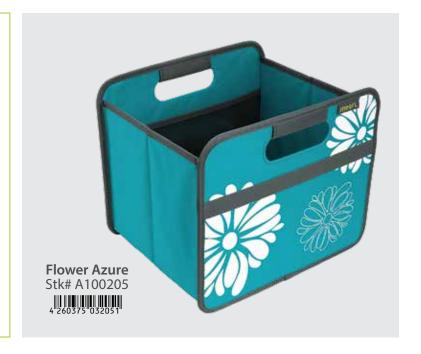

#### Foldable Small Boxes

Folds & unfolds in three easy steps.

Secures with elastic band.

Two elastic mesh pockets inside.

Made from tear proof, dirt resistant polyester.

Fits perfectly in standard 11" deep shelving units.

10.25"L x 12.75"W x 10.75"D

Pack 1 Minimum 2 Retail \$24.99