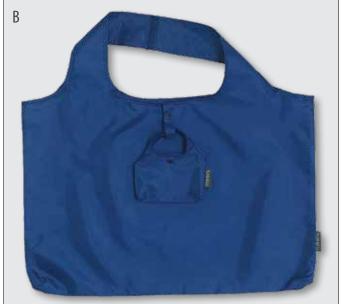

23" x 15" with a 2" gusset.

A. Blue Wide Stripe NEW
Stk# A100783
Pack 1 Multiple 10 Retail \$9.99

B. Classic Blue NEW
Stk# A100791
Pack 1 Multiple 10 Retail \$9.99

C. Black NEW
Stk# A100719
Pack 1 Multiple 10 Retail \$9.99

**D. Spring Green NEW**Stk# A100719
Pack 1 Multiple 10 Retail \$9.99

E. Ivory Bloom Stk# A100789 Pack 1 Multiple 5 Retail \$12.99

F. Moody Floral Stk# A100719 Pack 1 Multiple 5 Retail \$12.99

**G. Blue Dot**Stk# A100773
Pack 1 Multiple 10 Retail \$9.99