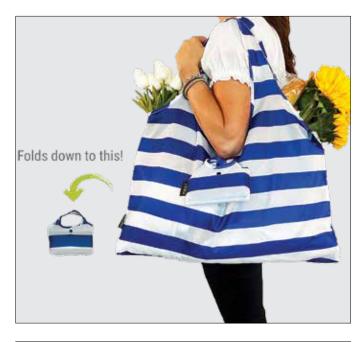

### **Pocket Shoppers**

meori's machine washable foldable shopping bags are the perfect replacement for one-use plastic bags. They come in loads of fashionable designs, and fold up to fit into their own little pocket.

23" x 15" with a 2" gusset.

A. Blue Wide Stripe NEW
Stk# A100783
Pack 1 Multiple 10 Retail \$9.99

B. Classic Blue NEW
Stk# A100791
Pack 1 Multiple 10 Retail \$9.99

C. Black NEW
Stk# A100719
Pack 1 Multiple 10 Retail \$9.99