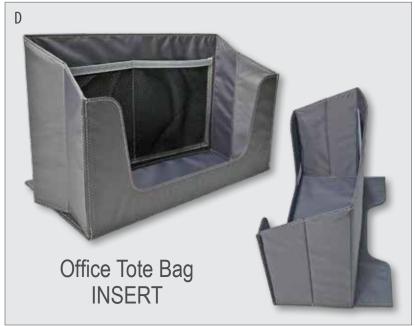

#### Office Tote Bag INSERT

Keep your Office Tote Bag neat & tidy with this insert. It has two mesh pockets to hold smaller items and a sturdy bottom to keep it standing upright. Always have your essentials organized and ready to go.

**D. Insert** Stk# A100874 Pack 1 Min 2 Retail \$14.99