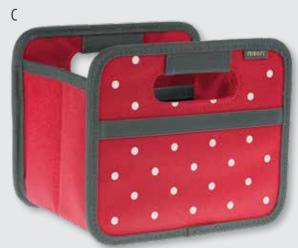

#### Foldable Mini Boxes

5"L x 6.5"W x 5"D

Pack 1 Multiple 5 Retail \$14.99

Folds & unfolds in three easy steps Secures with elastic band Two elastic mesh pockets inside Made from tear-proof, dirt-resistant polyester

Stk# A100316 4 260375 033164

A. Blue Stars B. Hibiscus Red Stars C. Hibiscus Red Dot D. Dot Marine Blue Stk# A100306 4 260375 033065

Stk# A100301 4 260375 033010

Stk# A100304 4 260375 033041

E. Moody Florals Stk# A100848 4 260375 038138