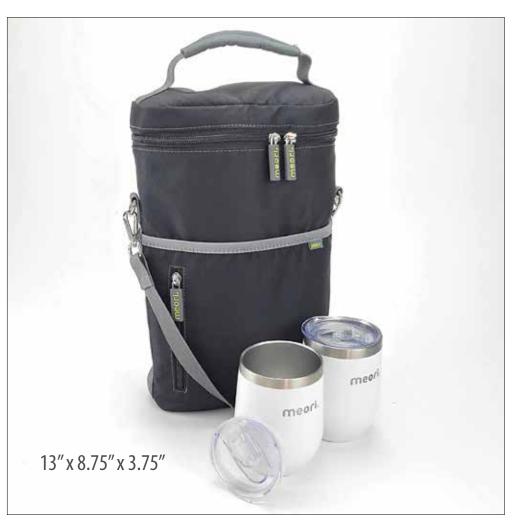

### Insulated Wine Tote + Tumblers

The meori Insulated Wine Tote comes with two stemless wine tumblers, perfect for an outdoor concert or a romantic getaway.

This stylish bag gift set has an adjustable shoulder strap and two outer pockets to carry all your essentials in one bag. The padded tote includes 2 inner dividers – one that protects and separates two bottles of wine plus a second padded divider that holds the two stemless wine glasses on the other side. Both inner dividers are held in place with Velcro and are removable and adjustable. Carry two bottles of wine or Champagne or one bottle plus the two tumblers.

Wine Tote + 2 Tumblers Black
Stk# B100869 Pack 1 Retail \$49.99