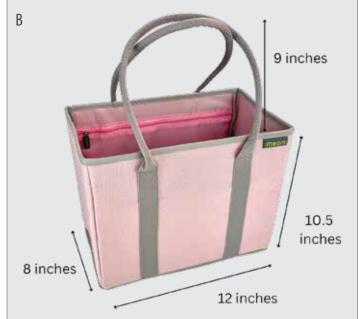

#### Office Tote Bag

This is the perfect bag for the "On-The-Go Sewist & Quilter". You can take it to class, retreat or a quilt show. Carry everything you need to sew and create; great size for your lap top, books and patterns. There are 2 inner pockets and 1 on the outside. Sturdy bottom construction, bag will stand up and hold its shape. Made of dirt-resistant and tear-resistant polyester fabric.