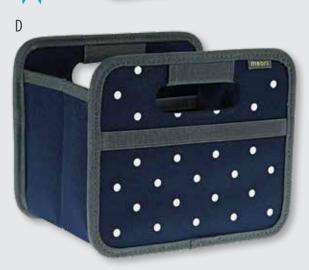

#### Foldable Mini Boxes

5"L x 6.5"W x 5"D

Pack 1 Multiple 5 Retail \$14.99

Folds & unfolds in three easy steps Secures with elastic band Two elastic mesh pockets inside Made from tear-proof, dirt-resistant polyester

Stk# A100316 4 260375 033164

A. Blue Stars B. Hibiscus Red Stars C. Hibiscus Red Dot D. Dot Marine Blue Stk# A100306 4 260375 033065

Stk# A100301 4 260375 033010

Stk# A100304 4 260375 033041

E. Moody Florals Stk# A100848 4 260375 038138