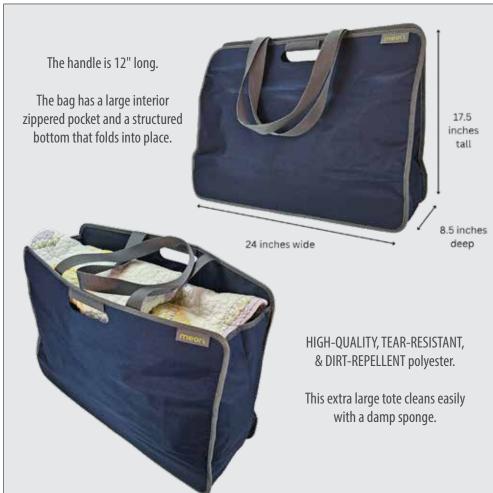

#### Extra Large Utility/Quilt Tote

XL Utility / Quilt Tote Marine Blue Stk# A100888 Pack 1 Retail \$49.99

4 260375 038534