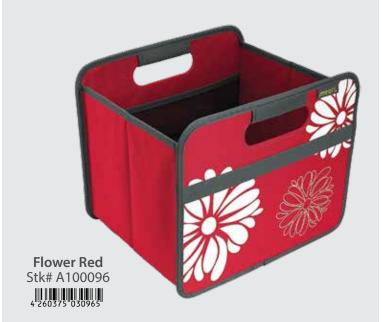

#### Foldable Small Boxes

Folds & unfolds in three easy steps.

Secures with elastic band.

Two elastic mesh pockets inside.

Made from tear proof, dirt resistant polyester.

Fits perfectly in standard 11" deep shelving units.

10.25"L x 12.75"W x 10.75"D

Pack 1 Minimum 2 Retail \$24.99