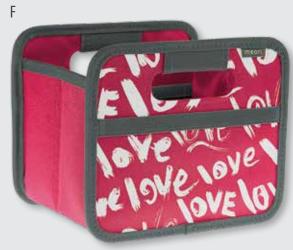

#### Foldable Mini Boxes

5"L x 6.5"W x 5"D

Pack 1 Multiple 5 Retail \$14.99

Folds & unfolds in three easy steps Secures with elastic band Two elastic mesh pockets inside Made from tear-proof, dirt-resistant polyester

F. Love Pink Berry Stk# A100314