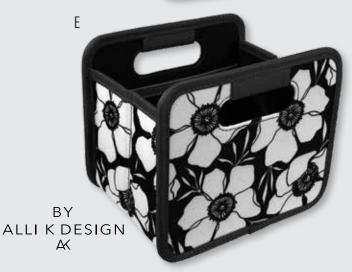

#### Foldable Mini Boxes

5"L x 6.5"W x 5"D

Pack 1 Multiple 5 Retail \$14.99

Folds & unfolds in three easy steps Secures with elastic band Two elastic mesh pockets inside Made from tear-proof, dirt-resistant polyester

Stk# A100316 4 260375 033164

A. Blue Stars B. Hibiscus Red Stars C. Hibiscus Red Dot D. Dot Marine Blue Stk# A100306 4 260375 033065

Stk# A100301 4 260375 033010

Stk# A100304 4 260375 033041

E. Moody Florals Stk# A100848 4 260375 038138