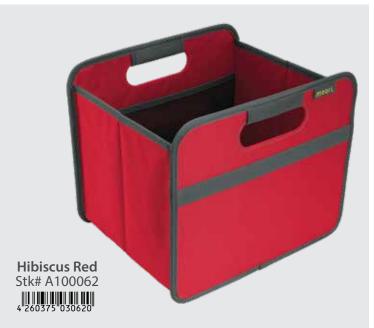

#### Foldable Mini Boxes

5"L x 6.5"W x 5"D

Pack 1 Multiple 5 Retail \$14.99

Folds & unfolds in three easy steps Secures with elastic band Two elastic mesh pockets inside Made from tear-proof, dirt-resistant polyester

#### Foldable Small Boxes

Folds & unfolds in three easy steps.

Secures with elastic band.

Two elastic mesh pockets inside.

Made from tear proof, dirt resistant polyester.

Fits perfectly in standard 11" deep shelving units.

10.25"L x 12.75"W x 10.75"D

Pack 1 Minimum 2 Retail \$24.99