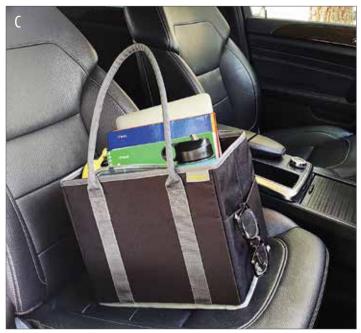

#### Office Tote Bag

This is the perfect bag for the "On-The-Go Sewist & Quilter". You can take it to class, retreat or a quilt show. Carry everything you need to sew and create; great size for your lap top, books and patterns. There are 2 inner pockets and 1 on the outside. Sturdy bottom construction, bag will stand up and hold its shape. Made of dirt-resistant and tear-resistant polyester fabric.

A. Natural Sand Stk# A100853 Pack 1 Retail \$39.99

B. Dream Rose Stk# A100872 Pack 1 Retail \$39.99

C. Lava Black Stk# A100852 Pack 1 Retail \$39.99