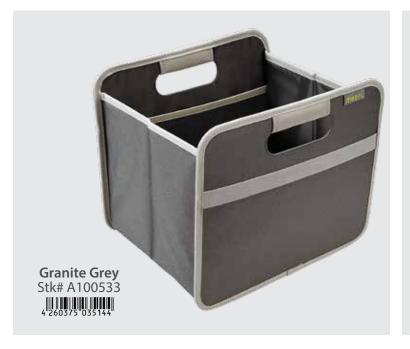

#### Foldable Small Boxes

Folds & unfolds in three easy steps.

Secures with elastic band.

Two elastic mesh pockets inside.

Made from tear proof, dirt resistant polyester.

Fits perfectly in standard 11" deep shelving units.

10.25"L x 12.75"W x 10.75"D

Pack 1 Minimum 2 Retail \$24.99