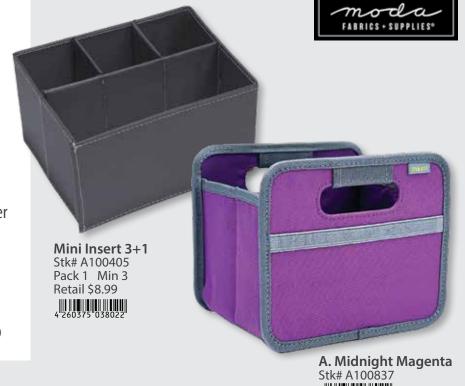

#### Foldable Mini Boxes

5"L x 6.5"W x 5"D

Made from tear-proof, dirt-resistant polyester Folds & unfolds in three easy steps Secures with elastic band Two elastic mesh pockets inside

Multiple 5 Retail \$12.99

#### Foldable Mini Boxes

5"L x 6.5"W x 5"D

Pack 1 Multiple 5 Retail \$14.99

Folds & unfolds in three easy steps Secures with elastic band Two elastic mesh pockets inside Made from tear-proof, dirt-resistant polyester