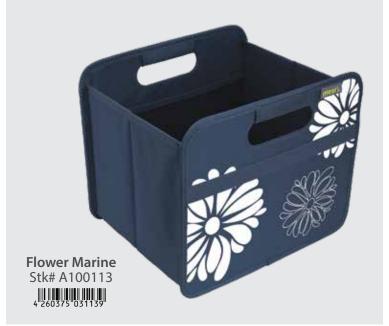

#### Foldable Small Boxes

Folds & unfolds in three easy steps.

Secures with elastic band.

Two elastic mesh pockets inside.

Made from tear proof, dirt resistant polyester.

Fits perfectly in standard 11" deep shelving units.

10.25"L x 12.75"W x 10.75"D

Pack 1 Minimum 2 Retail \$24.99