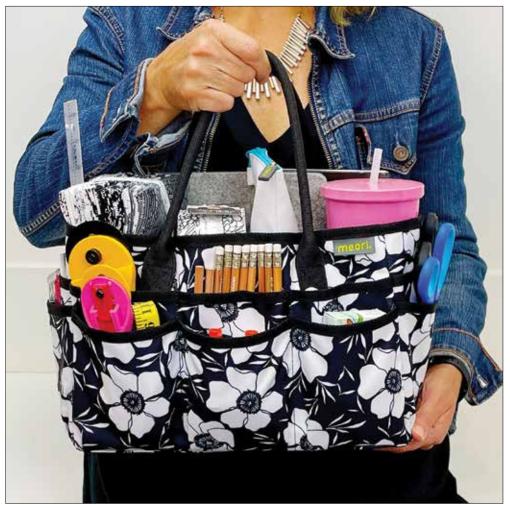

# Craft Tote BY ALLI K DESIGN &

This stylish tote bag has 16 pockets on the outside, a large mesh pocket on the inside and padded handles. Made from durable fabric, clean with a damp cloth.

Craft Tote Moody Florals Stock# A100850 Pack 1 Retail \$24.99