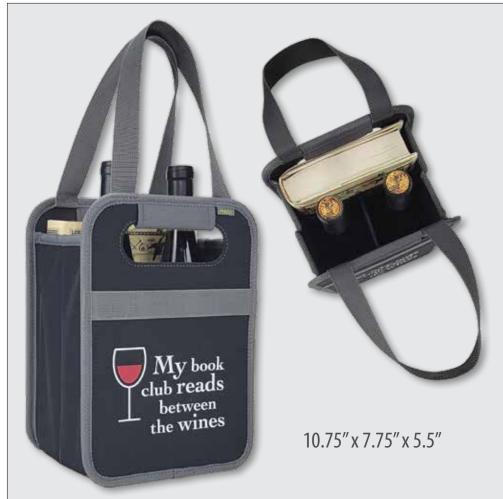

#### Wine & Book Tote Bag

Take this tote with you to your book club or give it as a gift to your favorite book and wine lover.

This collapsible tote bag holds two bottles of wine, padded and securely, with an extra sleeve large enough to hold a hardbound book. Includes a padded swinging arm that sits between the bottles and an additional fabric pocket to hold the book separate from the wine bottles.

Carry your book with two bottles of wine or one bottle and two stemless tumblers.

Wine Tote Black Stk# A100873 Pack 1 Retail \$29.99