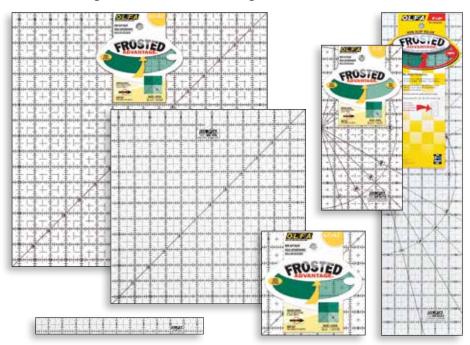

## **Frosted Advantage Non Slip Rulers**

Non-Slip surface for stable and safe cutting.

Frosted acrylic surface with black numbers for clarity on light and dark color fabrics. The ruler allows the user to make precise measurements and cutting angles. Accommodates both right and left-handed users.

#### **RECTANGLES**

6" x 24" Stk# QR 6X24 Pk 1 Min 2 Retail \$32.49

6" x 12" Stk# QR 6X12 Pk 1 Min 2 Retail \$23.49

0 91511 30092 5

1" x 12" Stk# QR 1X12 Pk 1 Min 3 Retail \$10.99

#### **SQUARES**

16.5" x 16.5" Stk# QR 16S Pk 1 Min 2 Retail \$56.99

12.5" x 12.5" Stk# QR 12S Pk 1 Min 2 Retail \$33.99

0 91511 30093 2

6.5" x 6.5" Stk# QR 6S Pk 1 Min 2 Retail \$18.99

0 91511 30087 1