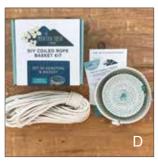

#### COILED ROPE KITS INCLUDE:

- 15 YARDS OF 3/16" COTTON ROPE
- INTRODUCTION CARD WITH DETAILS FOR MACHINE SETTINGS, THREAD SELECTION, & TIPS
  - DETAILED INSTRUCTIONS WITH ILLUSTRATIONS
    - 1 HEAVY DUTY SEWING MACHINE NEEDLE
      - A LINK TO UNLOCK BONUS MATERIAL

#### Pack 1 Retail \$29.99

A. Oval Organizer Stk# 100KIT15

B. Basket With Handles Stk# 1BWHKIT15

C. Nesting Bowls Stk# 1NBKIT15

D. Coaster / Basket Stk# 1SCBKIT15

E. Round Organizer Stk# IROKIT15

F. Rope Bowl Set 3pc Stk# 1SOTRBKIT15