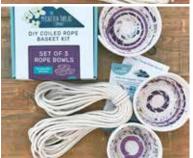

#### COILED ROPE KITS INCLUDE:

- 15 YARDS OF 3/16" COTTON ROPE
- INTRODUCTION CARD WITH DETAILS FOR MACHINE SETTINGS, THREAD SELECTION, & TIPS
  - DETAILED INSTRUCTIONS WITH ILLUSTRATIONS
    - 1 HEAVY DUTY SEWING MACHINE NEEDLE
      - A LINK TO UNLOCK BONUS MATERIAL

#### Pack 1 Retail \$29.99

A. Oval Organizer Stk# 100KIT15

B. Basket With Handles Stk# 1BWHKIT15

C. Nesting Bowls Stk# 1NBKIT15

D. Coaster / Basket Stk# 1SCBKIT15

E. Round Organizer Stk# IROKIT15

F. Rope Bowl Set 3pc Stk# 1SOTRBKIT15