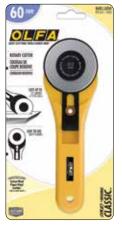

## **Rotary Cutters**

60mm Stk# 9653 Pk 1 Retail \$35.49

0 91511 30037 6

45mm Stk# 9651 Pk 1 Min 2 Retail \$22.99 0 91511 30018 5

28mm Stk# 1131976 Pk 1 Min 2 Retail \$17.49 0 91511 22035 3

18mm Stk# 9657 Pk 1 Min 2 Retail \$14.99 0 91511 60046 9