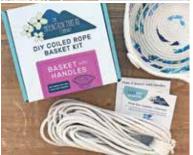

#### COILED ROPE KITS INCLUDE:

- 15 YARDS OF 3/16" COTTON ROPE
- INTRODUCTION CARD WITH DETAILS FOR MACHINE SETTINGS, THREAD SELECTION, & TIPS
  - DETAILED INSTRUCTIONS WITH ILLUSTRATIONS
    - 1 HEAVY DUTY SEWING MACHINE NEEDLE
      - A LINK TO UNLOCK BONUS MATERIAL

#### Pack 1 Retail \$29.99

A. Oval Organizer Stk# 100KIT15

B. Basket With Handles Stk# 1BWHKIT15

C. Nesting Bowls Stk# 1NBKIT15

D. Coaster / Basket Stk# 1SCBKIT15

E. Round Organizer Stk# IROKIT15

F. Rope Bowl Set 3pc Stk# 1SOTRBKIT15