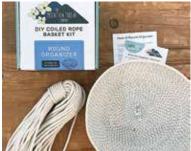

#### COILED ROPE KITS INCLUDE:

- 15 YARDS OF 3/16" COTTON ROPE
- INTRODUCTION CARD WITH DETAILS FOR MACHINE SETTINGS, THREAD SELECTION, & TIPS
  - DETAILED INSTRUCTIONS WITH ILLUSTRATIONS
    - 1 HEAVY DUTY SEWING MACHINE NEEDLE
      - A LINK TO UNLOCK BONUS MATERIAL

#### Pack 1 Retail \$29.99

A. Oval Organizer Stk# 100KIT15

B. Basket With Handles Stk# 1BWHKIT15

C. Nesting Bowls Stk# 1NBKIT15

D. Coaster / Basket Stk# 1SCBKIT15

E. Round Organizer Stk# IROKIT15

F. Rope Bowl Set 3pc Stk# 1SOTRBKIT15