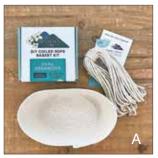

#### COILED ROPE KITS INCLUDE:

- 15 YARDS OF 3/16" COTTON ROPE
- INTRODUCTION CARD WITH DETAILS FOR MACHINE SETTINGS, THREAD SELECTION, & TIPS
  - DETAILED INSTRUCTIONS WITH ILLUSTRATIONS
    - 1 HEAVY DUTY SEWING MACHINE NEEDLE
      - A LINK TO UNLOCK BONUS MATERIAL

#### Pack 1 Retail \$29.99

A. Oval Organizer Stk# 100KIT15

B. Basket With Handles Stk# 1BWHKIT15

C. Nesting Bowls Stk# 1NBKIT15

D. Coaster / Basket Stk# 1SCBKIT15

E. Round Organizer Stk# IROKIT15

F. Rope Bowl Set 3pc Stk# 1SOTRBKIT15