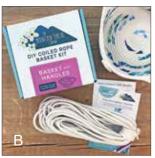

#### COILED ROPE KITS INCLUDE:

- 15 YARDS OF 3/16" COTTON ROPE
- INTRODUCTION CARD WITH DETAILS FOR MACHINE SETTINGS, THREAD SELECTION, & TIPS
  - DETAILED INSTRUCTIONS WITH ILLUSTRATIONS
    - 1 HEAVY DUTY SEWING MACHINE NEEDLE
      - A LINK TO UNLOCK BONUS MATERIAL

#### Pack 1 Retail \$29.99

A. Oval Organizer Stk# 100KIT15

B. Basket With Handles Stk# 1BWHKIT15

C. Nesting Bowls Stk# 1NBKIT15

D. Coaster / Basket Stk# 1SCBKIT15

E. Round Organizer Stk# IROKIT15

F. Rope Bowl Set 3pc Stk# 1SOTRBKIT15