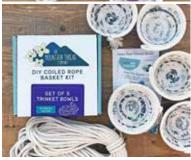

#### COILED ROPE KITS INCLUDE:

- 15 YARDS OF 3/16" COTTON ROPE
- INTRODUCTION CARD WITH DETAILS FOR MACHINE SETTINGS, THREAD SELECTION, & TIPS
  - DETAILED INSTRUCTIONS WITH ILLUSTRATIONS
    - 1 HEAVY DUTY SEWING MACHINE NEEDLE
      - A LINK TO UNLOCK BONUS MATERIAL

G. Trinket Bowls 5pc Stk# 1SOFTBKIT15