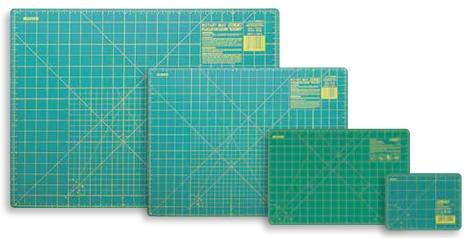

## **Rotary Cutting Mats**

Self-healing professional quality rotary cutting mats.

Double-sided with yellow grid lines on one side for precision cutting, solid on opposite for general cutting. Rotary mats protect your work area and help extend the life of your rotary blades.

**24" x 36"** Stk# 1160064 Retail \$69.99

**18" x 24"** Stk# 1160074 Retail \$36.49

12" x 18" Stk# 1160024 Retail \$20.99 6" x 8" Stk# 1160766 Mult 6 Retail \$4.99

Olfa's Rotating self-healing professional quality rotary mats rotate 360° smoothly, eliminating the need to move your body or your project around. It's simple to use, just cut, rotate mat, and cut again! Non-slip back for stable, safe cutting and it's light-weight.