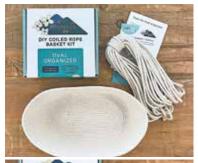

#### COILED ROPE KITS INCLUDE:

- 15 YARDS OF 3/16" COTTON ROPE
- INTRODUCTION CARD WITH DETAILS FOR MACHINE SETTINGS, THREAD SELECTION, & TIPS
  - DETAILED INSTRUCTIONS WITH ILLUSTRATIONS
    - 1 HEAVY DUTY SEWING MACHINE NEEDLE
      - A LINK TO UNLOCK BONUS MATERIAL

#### Pack 1 Retail \$29.99

A. Oval Organizer Stk# 100KIT15

B. Basket With Handles Stk# 1BWHKIT15

C. Nesting Bowls Stk# 1NBKIT15

D. Coaster / Basket Stk# 1SCBKIT15

E. Round Organizer Stk# IROKIT15

F. Rope Bowl Set 3pc Stk# 1SOTRBKIT15