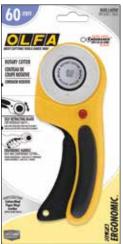

### Ergo Handle

60mm Stk# 9655 Pack 1 Retail \$52.99 0 91511 60045 2

45mm Stk# 9654 Pack 1 Retail \$34.49 0 91511 60029 2