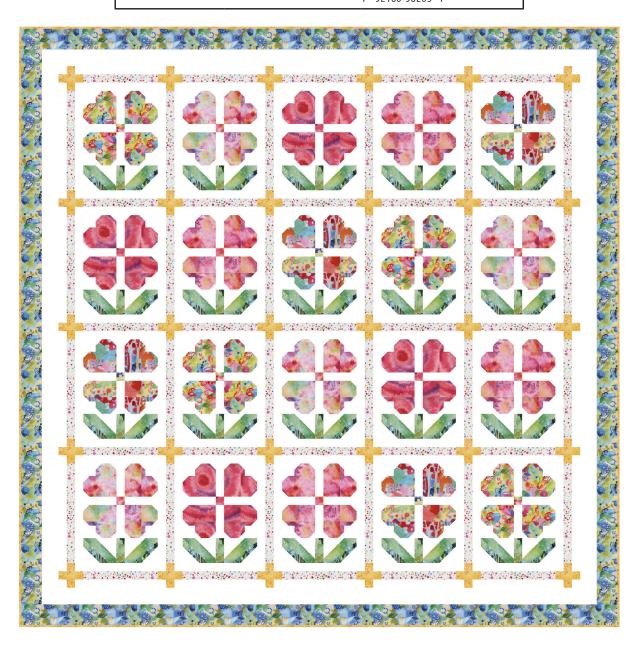

## **Hearts Ablooming**

Wendy Sheppard • 72" x 72"

W\$ 15 Retail \$10.00 7 15 2106 58263 7

| Yardage Requirements            | 1 Quilt                 | 10 Quilts |
|---------------------------------|-------------------------|-----------|
| <b>9900 200</b> 7 52106 96726 7 | bkgd & inn<br>3 3/4 yds |           |
| 33651 11<br>7 52106 72996 4     | blocks<br>1/2 yd        | 5 yds     |
| 33657 11                        | blocks<br>1/2 yd        | 5 yds     |
| 33656 12                        | blocks<br>1/2 yd        | 5 yds     |
| 33657 12                        | blocks<br>1/2 yd        | 5 yds     |
| 33650 13  7 52106 72995 7       | blocks<br>1/2 yd        | 5 yds     |
| 33652 14  7 52106 73000 7       | blocks<br>5/8 yd        | 6 1/4 yds |

| 1 Quilt                   | 10 Quilts                                                                           |
|---------------------------|-------------------------------------------------------------------------------------|
| blocks<br>5/8 yd          | 6 1/4 yds                                                                           |
|                           | nes<br>3 3/4 yds                                                                    |
| sashing<br><b>3/4 yds</b> | 7 1/2 yds                                                                           |
| outer brd<br>7/8 yd       | 8 3/4 yds                                                                           |
| binding<br>5/8 yd         | 6 3/4 yds                                                                           |
| backing 4 5/8 yds         | 46 1/4 yds                                                                          |
|                           | blocks 5/8 yd  cornerstor 3/8 yd  sashing 3/4 yds  outer brd 7/8 yd  binding 5/8 yd |