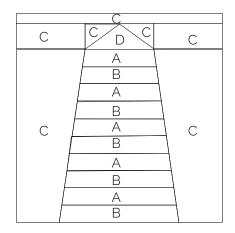

3 Sew Fabric C piece cut from template "B" to left side and template "C" to the right side of lighthouse base.

- Sew template "E" to left side of template "D" (yellow light). Sew template "F" to right side of template "D".
- 5 Sew template "G" to left side of light unit. Sew template "H" to right side of light unit.

6 Sew template "I" which is 1" x 12.5" to top of light unit. ASSEMBLE BLOCK

Combine top and bottom units.

This block measures 12.5" x 12.5" unfinished.

## Lighting the Way

By Mary Andra Holmes

| G | E                                                                                                                                                                                                                                                                                                                                                                                                                                                                                                                                                                                                                                                                                                                                                                                                                                                                                                                                                                                                                                                                                                                                                                                                                                                                                                                                                                                                                                                                                                                                                                                                                                                                                                                                                                                                                                                                                                                                                                                                                                                                                                                              | D | F H                                                                                                                                                                                                                                                                                                                                                                                                                                                                                                                                                                                                                                                                                                                                                                                                                                                                                                                                                                                                                                                                                                                                                                                                                                                                                                                                                                                                                                                                                                                                                                                                                                                                                                                                                                                                                                                                                                                                                                                                                                                                                                                            |  |
|---|--------------------------------------------------------------------------------------------------------------------------------------------------------------------------------------------------------------------------------------------------------------------------------------------------------------------------------------------------------------------------------------------------------------------------------------------------------------------------------------------------------------------------------------------------------------------------------------------------------------------------------------------------------------------------------------------------------------------------------------------------------------------------------------------------------------------------------------------------------------------------------------------------------------------------------------------------------------------------------------------------------------------------------------------------------------------------------------------------------------------------------------------------------------------------------------------------------------------------------------------------------------------------------------------------------------------------------------------------------------------------------------------------------------------------------------------------------------------------------------------------------------------------------------------------------------------------------------------------------------------------------------------------------------------------------------------------------------------------------------------------------------------------------------------------------------------------------------------------------------------------------------------------------------------------------------------------------------------------------------------------------------------------------------------------------------------------------------------------------------------------------|---|--------------------------------------------------------------------------------------------------------------------------------------------------------------------------------------------------------------------------------------------------------------------------------------------------------------------------------------------------------------------------------------------------------------------------------------------------------------------------------------------------------------------------------------------------------------------------------------------------------------------------------------------------------------------------------------------------------------------------------------------------------------------------------------------------------------------------------------------------------------------------------------------------------------------------------------------------------------------------------------------------------------------------------------------------------------------------------------------------------------------------------------------------------------------------------------------------------------------------------------------------------------------------------------------------------------------------------------------------------------------------------------------------------------------------------------------------------------------------------------------------------------------------------------------------------------------------------------------------------------------------------------------------------------------------------------------------------------------------------------------------------------------------------------------------------------------------------------------------------------------------------------------------------------------------------------------------------------------------------------------------------------------------------------------------------------------------------------------------------------------------------|--|
| В |                                                                                                                                                                                                                                                                                                                                                                                                                                                                                                                                                                                                                                                                                                                                                                                                                                                                                                                                                                                                                                                                                                                                                                                                                                                                                                                                                                                                                                                                                                                                                                                                                                                                                                                                                                                                                                                                                                                                                                                                                                                                                                                                | А | C                                                                                                                                                                                                                                                                                                                                                                                                                                                                                                                                                                                                                                                                                                                                                                                                                                                                                                                                                                                                                                                                                                                                                                                                                                                                                                                                                                                                                                                                                                                                                                                                                                                                                                                                                                                                                                                                                                                                                                                                                                                                                                                              |  |
|   | And the second s |   | معادمة والمعارض والمع |  |