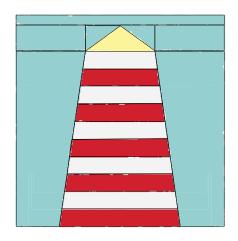

## INSTRUCTIONS

- 1 Starting with Fabric B, sew alternating Fabric B and A strips together until all 10 stripes are sewn.
- 2 Place "A" template on top of strips and using a ruler and rotary cutter, cut out the lighthouse base.

3 Sew Fabric C piece cut from template "B" to left side and template "C" to the right side of lighthouse base.

- Sew template "E" to left side of template "D" (yellow light). Sew template "F" to right side of template "D".
- 5 Sew template "G" to left side of light unit. Sew template "H" to right side of light unit.

6 Sew template "I" which is 1" x 12.5" to top of light unit. ASSEMBLE BLOCK

Combine top and bottom units.

This block measures 12.5" x 12.5" unfinished.