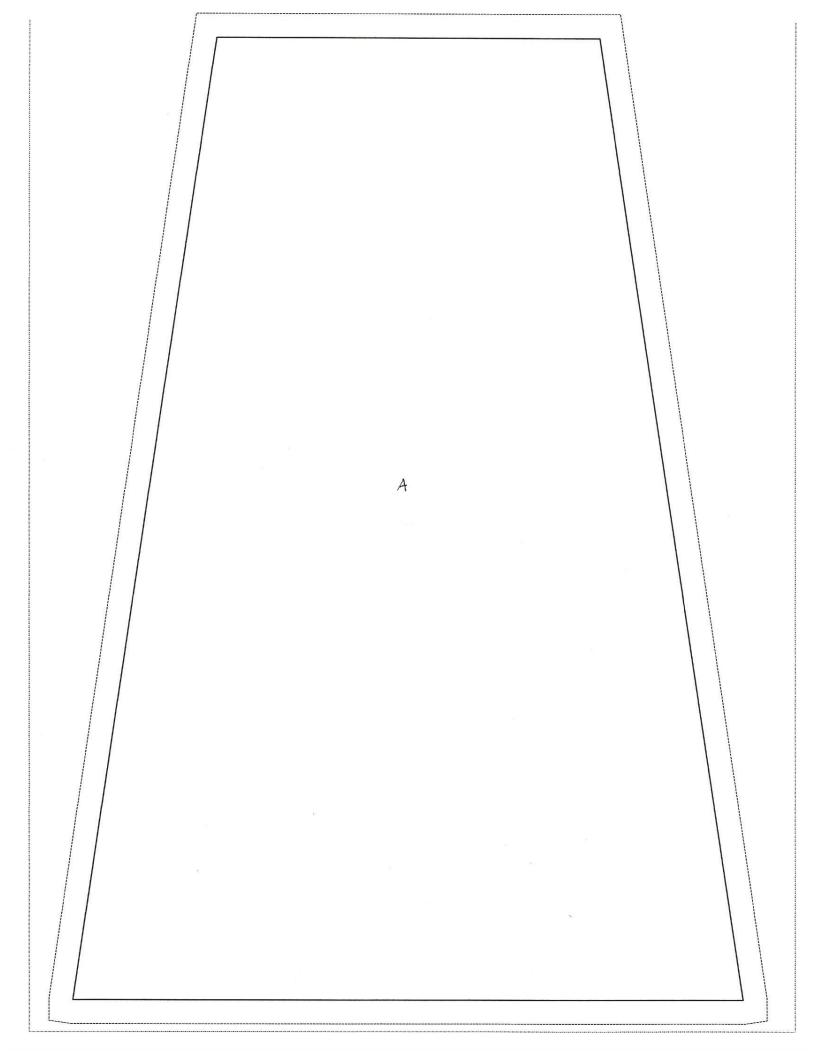

## INSTRUCTIONS

- 1 Starting with Fabric B, sew alternating Fabric B and A strips together until all 10 stripes are sewn.
- 2 Place "A" template on top of strips and using a ruler and rotary cutter, cut out the lighthouse base.

3 Sew Fabric C piece cut from template "B" to left side and template "C" to the right side of lighthouse base.

- Sew template "E" to left side of template "D" (yellow light). Sew template "F" to right side of template "D".
- 5 Sew template "G" to left side of light unit. Sew template "H" to right side of light unit.