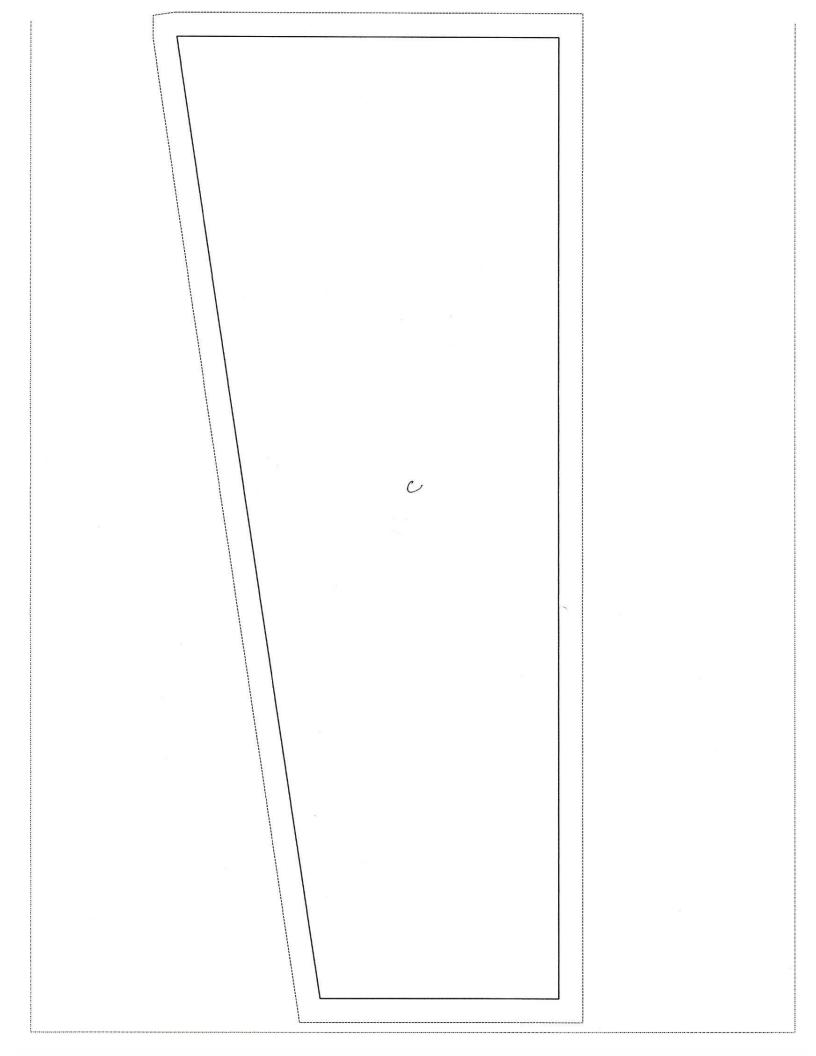

3 Sew Fabric C piece cut from template "B" to left side and template "C" to the right side of lighthouse base.

- Sew template "E" to left side of template "D" (yellow light). Sew template "F" to right side of template "D".
- 5 Sew template "G" to left side of light unit. Sew template "H" to right side of light unit.