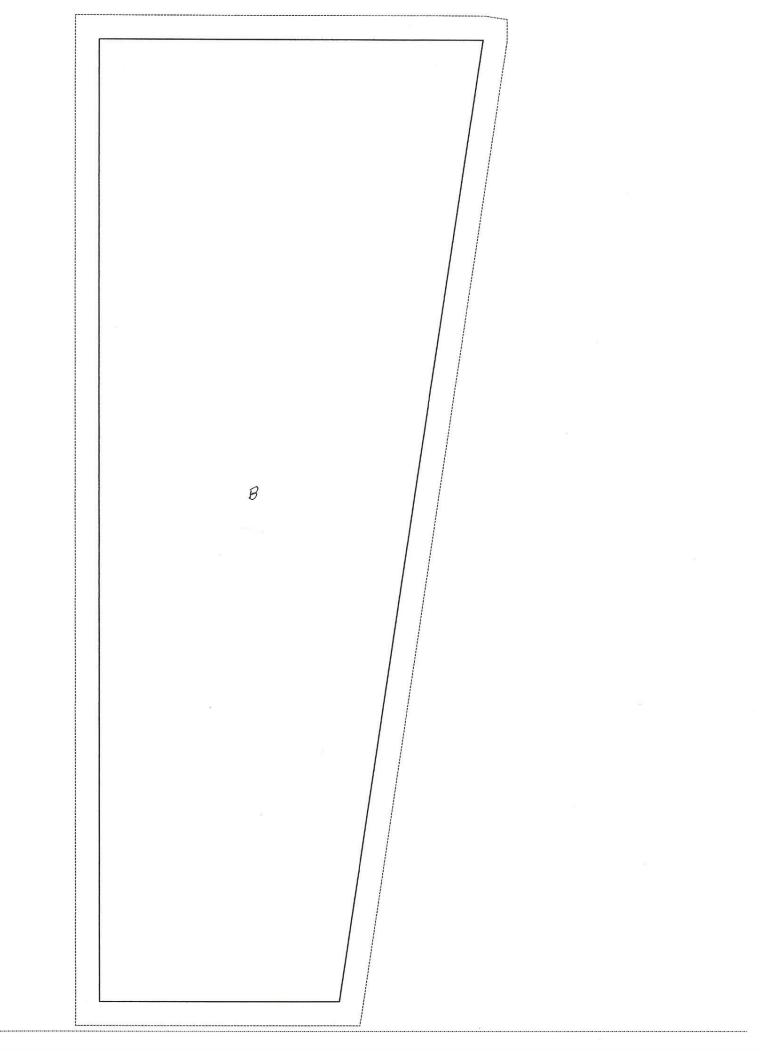

3 Sew Fabric C piece cut from template "B" to left side and template "C" to the right side of lighthouse base.

- Sew template "E" to left side of template "D" (yellow light). Sew template "F" to right side of template "D".
- 5 Sew template "G" to left side of light unit. Sew template "H" to right side of light unit.