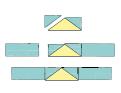

3 Sew Fabric C piece cut from template "B" to left side and template "C" to the right side of lighthouse base.

- Sew template "E" to left side of template "D" (yellow light). Sew template "F" to right side of template "D".
- 5 Sew template "G" to left side of light unit. Sew template "H" to right side of light unit.