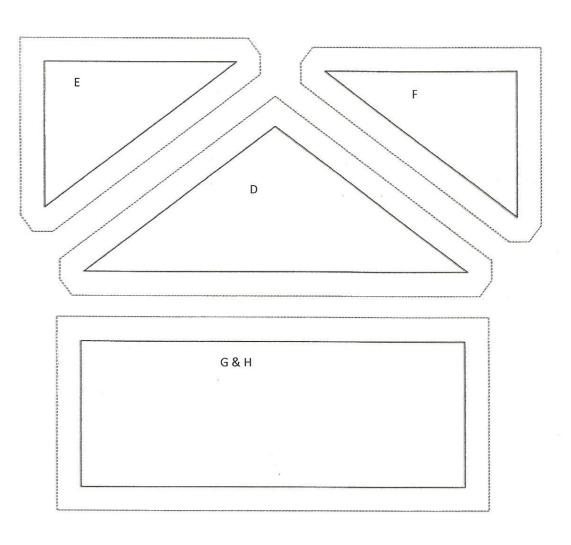

3 Sew Fabric C piece cut from template "B" to left side and template "C" to the right side of lighthouse base.

- Sew template "E" to left side of template "D" (yellow light). Sew template "F" to right side of template "D".
- 5 Sew template "G" to left side of light unit. Sew template "H" to right side of light unit.