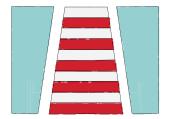

## INSTRUCTIONS

- 1 Starting with Fabric B, sew alternating Fabric B and A strips together until all 10 stripes are sewn.
- 2 Place "A" template on top of strips and using a ruler and rotary cutter, cut out the lighthouse base.

3 Sew Fabric C piece cut from template "B" to left side and template "C" to the right side of lighthouse base.

- Sew template "E" to left side of template "D" (yellow light). Sew template "F" to right side of template "D".
- 5 Sew template "G" to left side of light unit. Sew template "H" to right side of light unit.